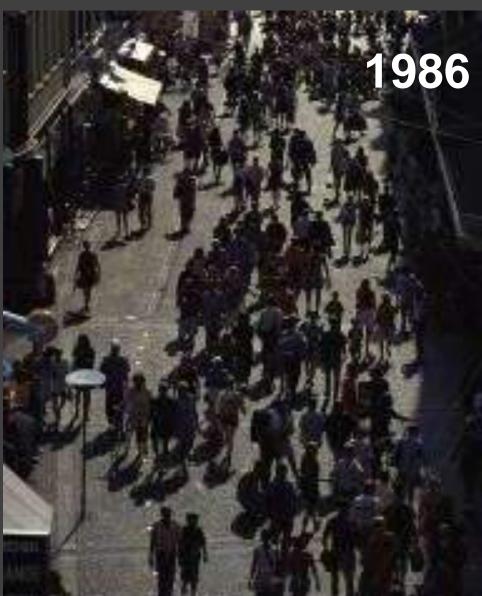

## **Inviting Pedestrians & Public Life?**

Copenhagen, Denmark (1,5 Mio)1962 – 2015: From traffic place to People Place - 53 years of people first policies!

# Strøget (main street) pedestrianized 1962

City of Copenhagen

New Strategy 2009

"Best City in the World for People"