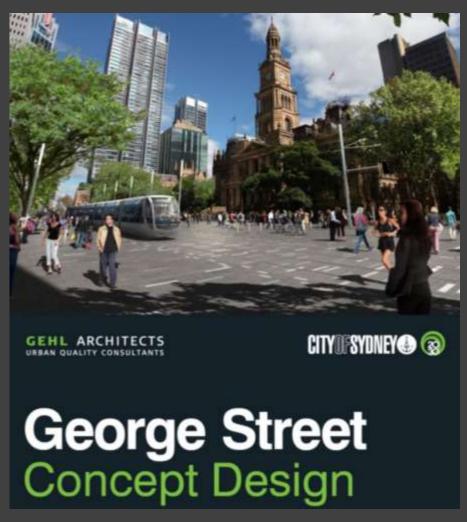

# Main Street in Sydney to be transformed to Pedestrians, Bicycles and Light Rail

**Present situation** 

George St. After conversion