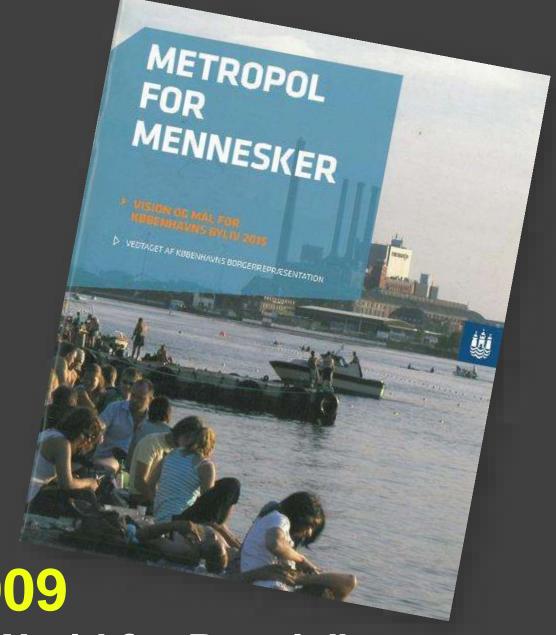

# Strøget (main street) pedestrianized 1962

City of Copenhagen

New Strategy 2009

"Best City in the World for People"