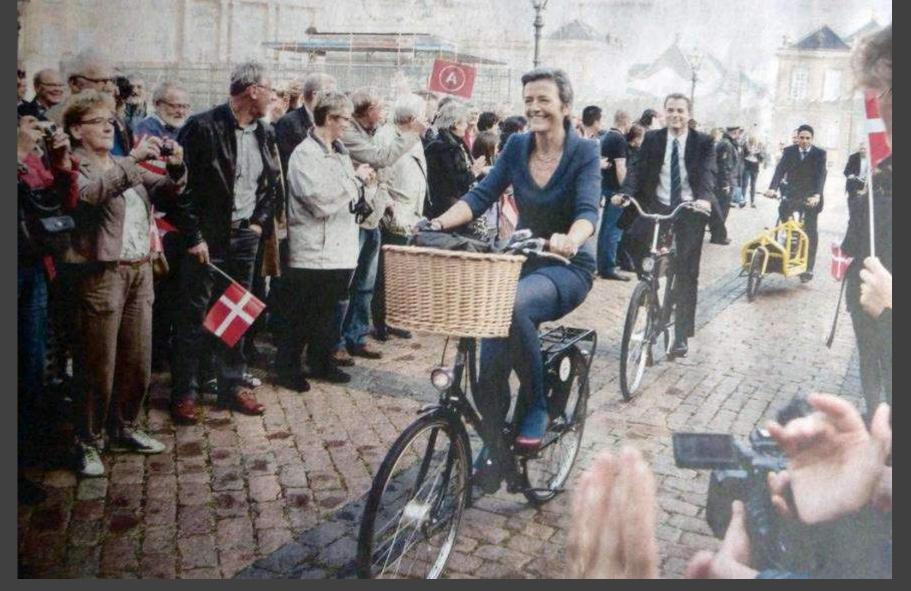

## The Danish Crown Princess is doing it too

Oct 2011: New Danish Government arriving on bicycles at the Palace to be commissioned by the Queen.

No Limousines no more?