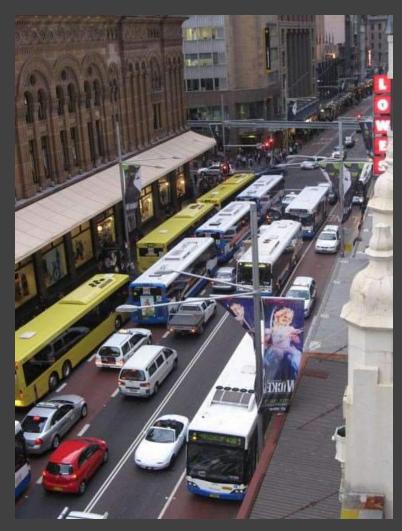

### **SYDNEY – A GREAT CITY FOR PARTIES & SUMMITS**

# Main Street in Sydney to be transformed to Pedestrians, Bicycles and Light Rail

**Present situation** 

George St. After conversion