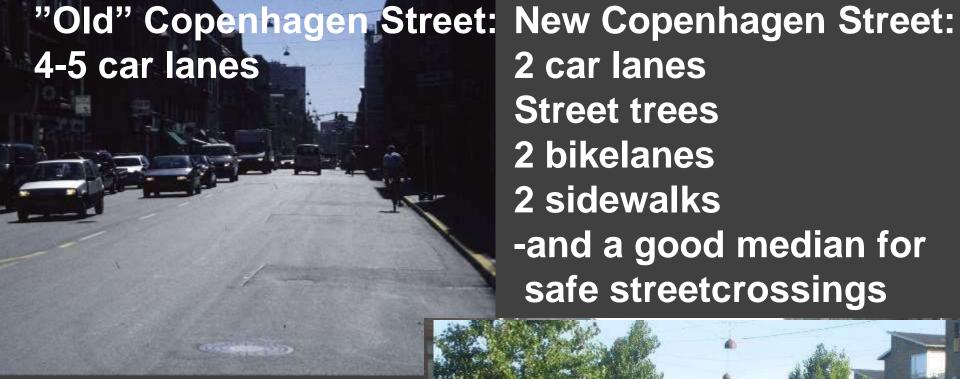

# What can we do by know? Improve quality in existing cities

In this City everything will be done to invite people to walk and bicycle as much as possible in the course of their daily day doings"